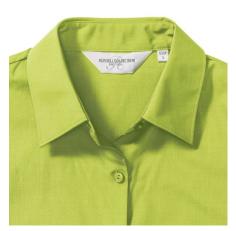

## RUSSELL MEN'S SHORT SLEEVE POLYCOTTON EASY CARE POPLIN

## Specification

RUSSELL women's short sleeve shirt POLYCOTTON EASY CARE POPLIN.Elegant and versatile material.Classic, two buttons on cuff.35% Poplin cotton / 65% polyester, 110/105 g / m2.Drying at 50 degrees.EASY CARE - fast drying , easy to iron white XS light-Roy L