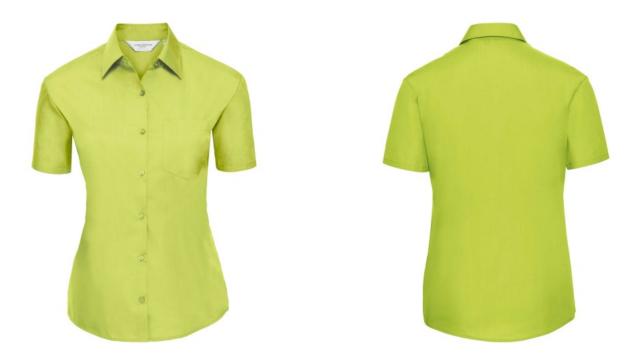

## RUSSELL MEN'S SHORT SLEEVE POLYCOTTON EASY CARE POPLIN

## Specification

RUSSELL women's short sleeve shirt POLYCOTTON EASY CARE POPLIN.Elegant and versatile material.Classic, two buttons on cuff.35% Poplin cotton / 65% polyester, 110/105 g / m2.Drying at 50 degrees.EASY CARE - fast drying , easy to iron white XS light-Roy L