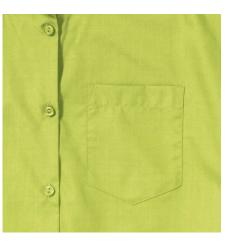

## RUSSELL MEN'S SHORT SLEEVE POLYCOTTON EASY CARE POPLIN

## Specification

RUSSELL women's short sleeve shirt POLYCOTTON EASY CARE POPLIN.Elegant and versatile material.Classic, two buttons on cuff.35% Poplin cotton / 65% polyester, 110/105 g / m2.Drying at 50 degrees.EASY CARE - fast drying , easy to iron white XS light-Roy L